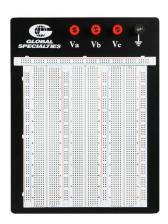

## PB-103E

## Externally Powered Breadboards

Nickel plated phosphor bronze contacts

**ABS plastic** 

Aluminum backplate

## Externally Powered 2250 Tie-Point Breadboard

| Specifications          |                 |
|-------------------------|-----------------|
| Туре                    | Externally      |
|                         | Powered         |
| Tie-Points              | 2250            |
| Terminal Clips          | 450             |
| Breadboard              | ABS             |
| Material                | ADO             |
| Spring Clip             | Nickel plated   |
| Material                | phosphor bronze |
| Length                  | 17.5 cm         |
| Width                   | 23 cm           |
| Depth                   | 2.5 cm          |
| Weight                  | 467 g           |
| Assembly                | Some required   |
| Backplate               | Aluminum        |
| Binding Posts           | 4               |
| <b>Current Capacity</b> | 1.5 A, 36 V     |
| 16-Pin IC capacity      | 21              |
| Stand                   | Rubber feet     |